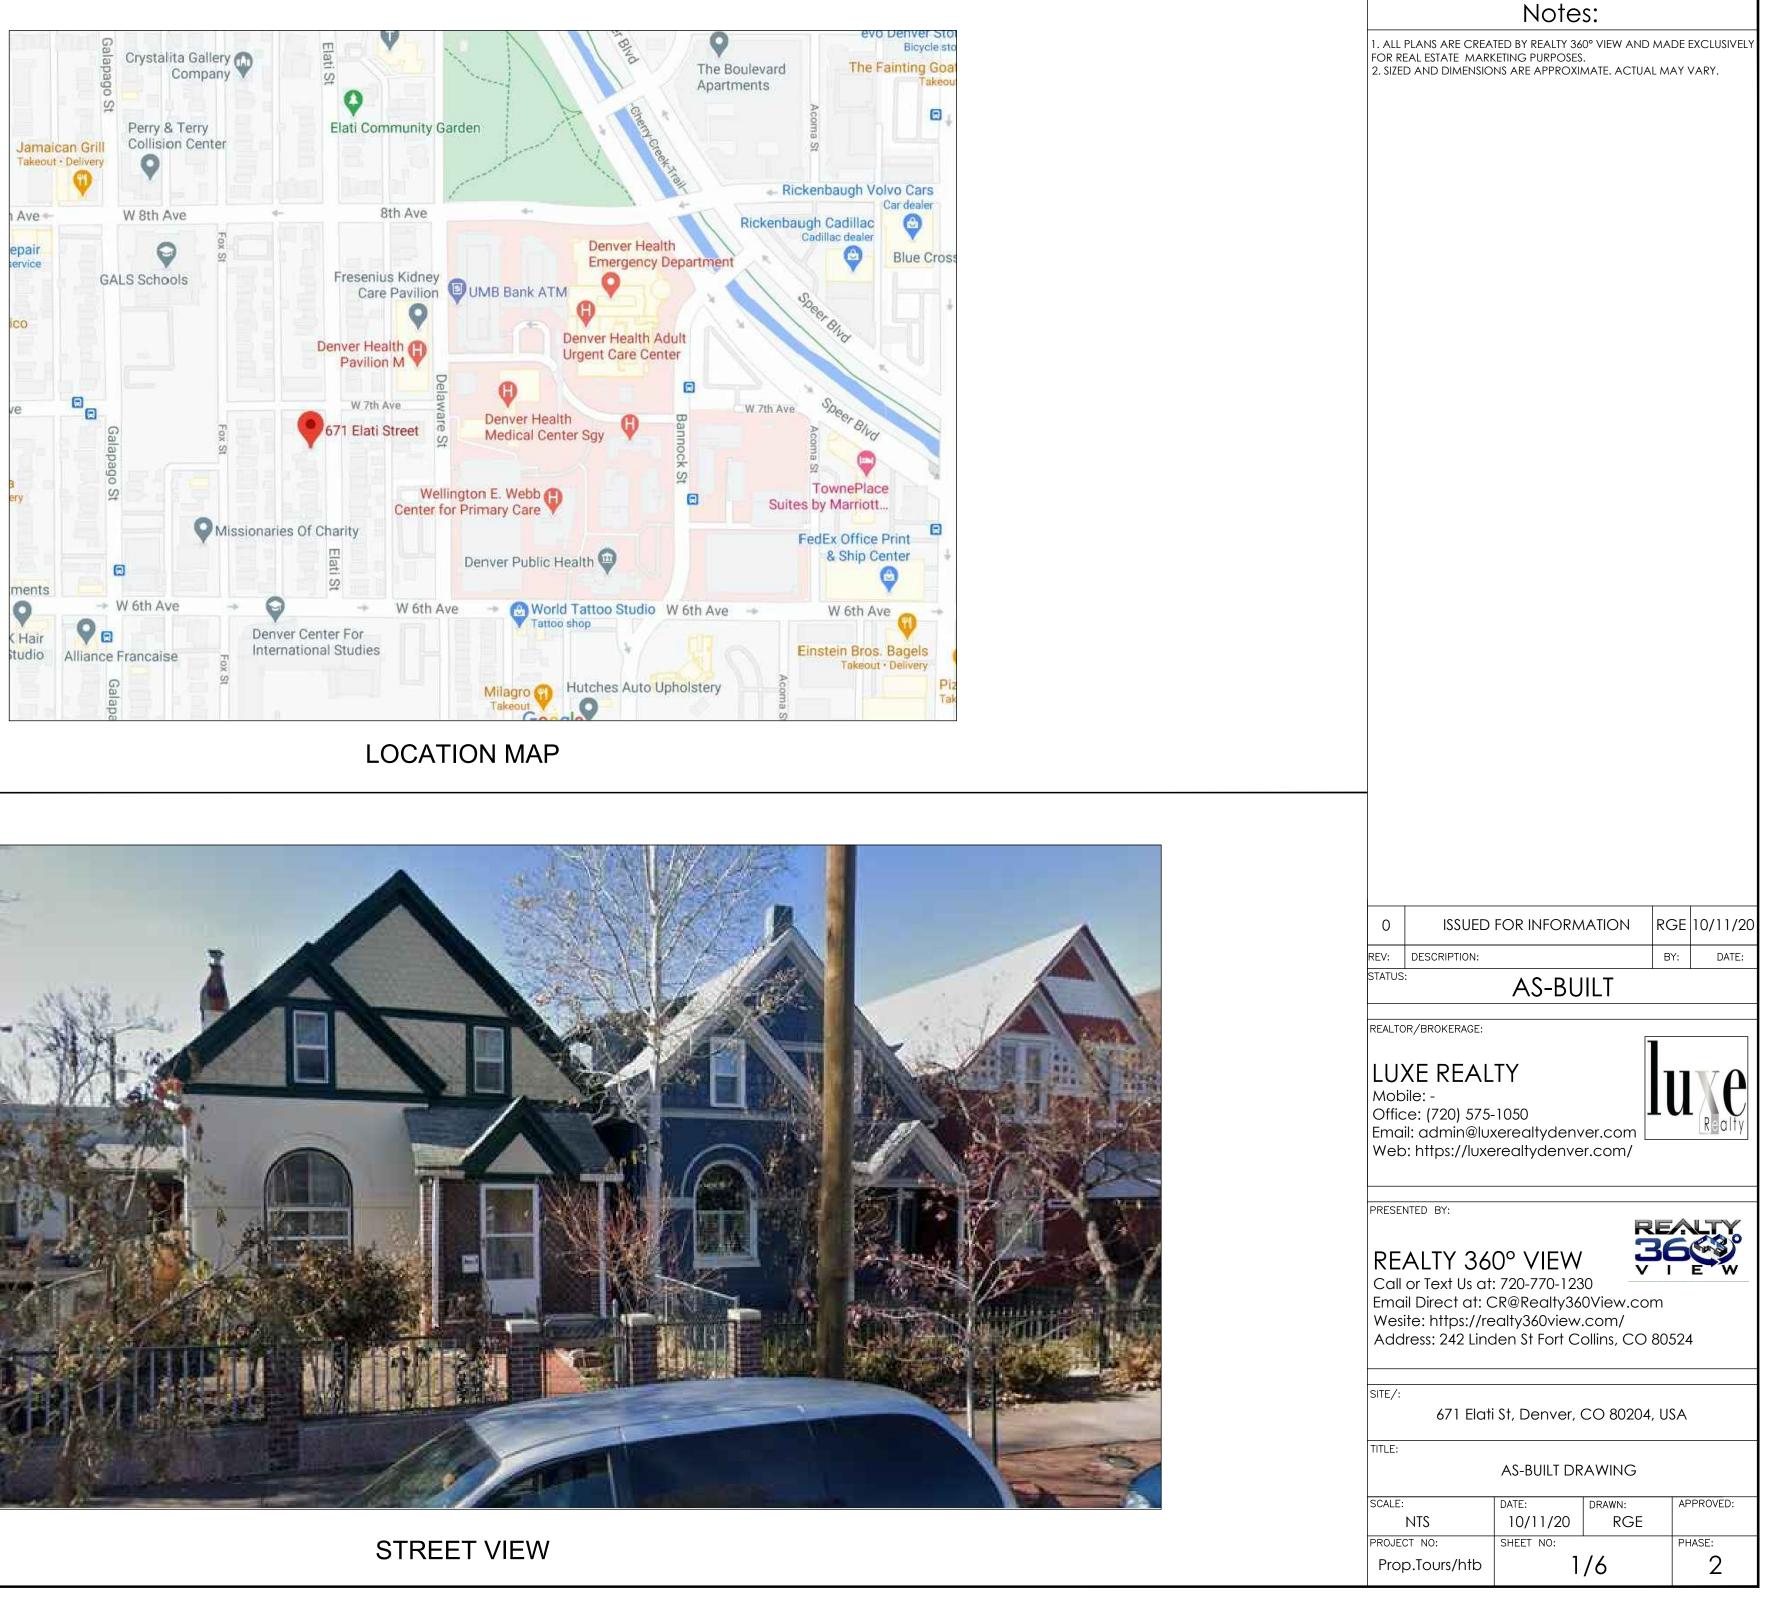

RGE 10/11/20

DATE:

**E** 

Nouti

APPROVED:

2

PHASE:

BY:

IU







|                 | FOR REAL ESTA                             | ARE CREATED BY                                          | Notes:<br>REALTY 360° VIEW AND PURPOSES.<br>APPROXIMATE. ACTUAL |                    |
|-----------------|-------------------------------------------|---------------------------------------------------------|-----------------------------------------------------------------|--------------------|
|                 |                                           |                                                         |                                                                 |                    |
|                 |                                           | WAL