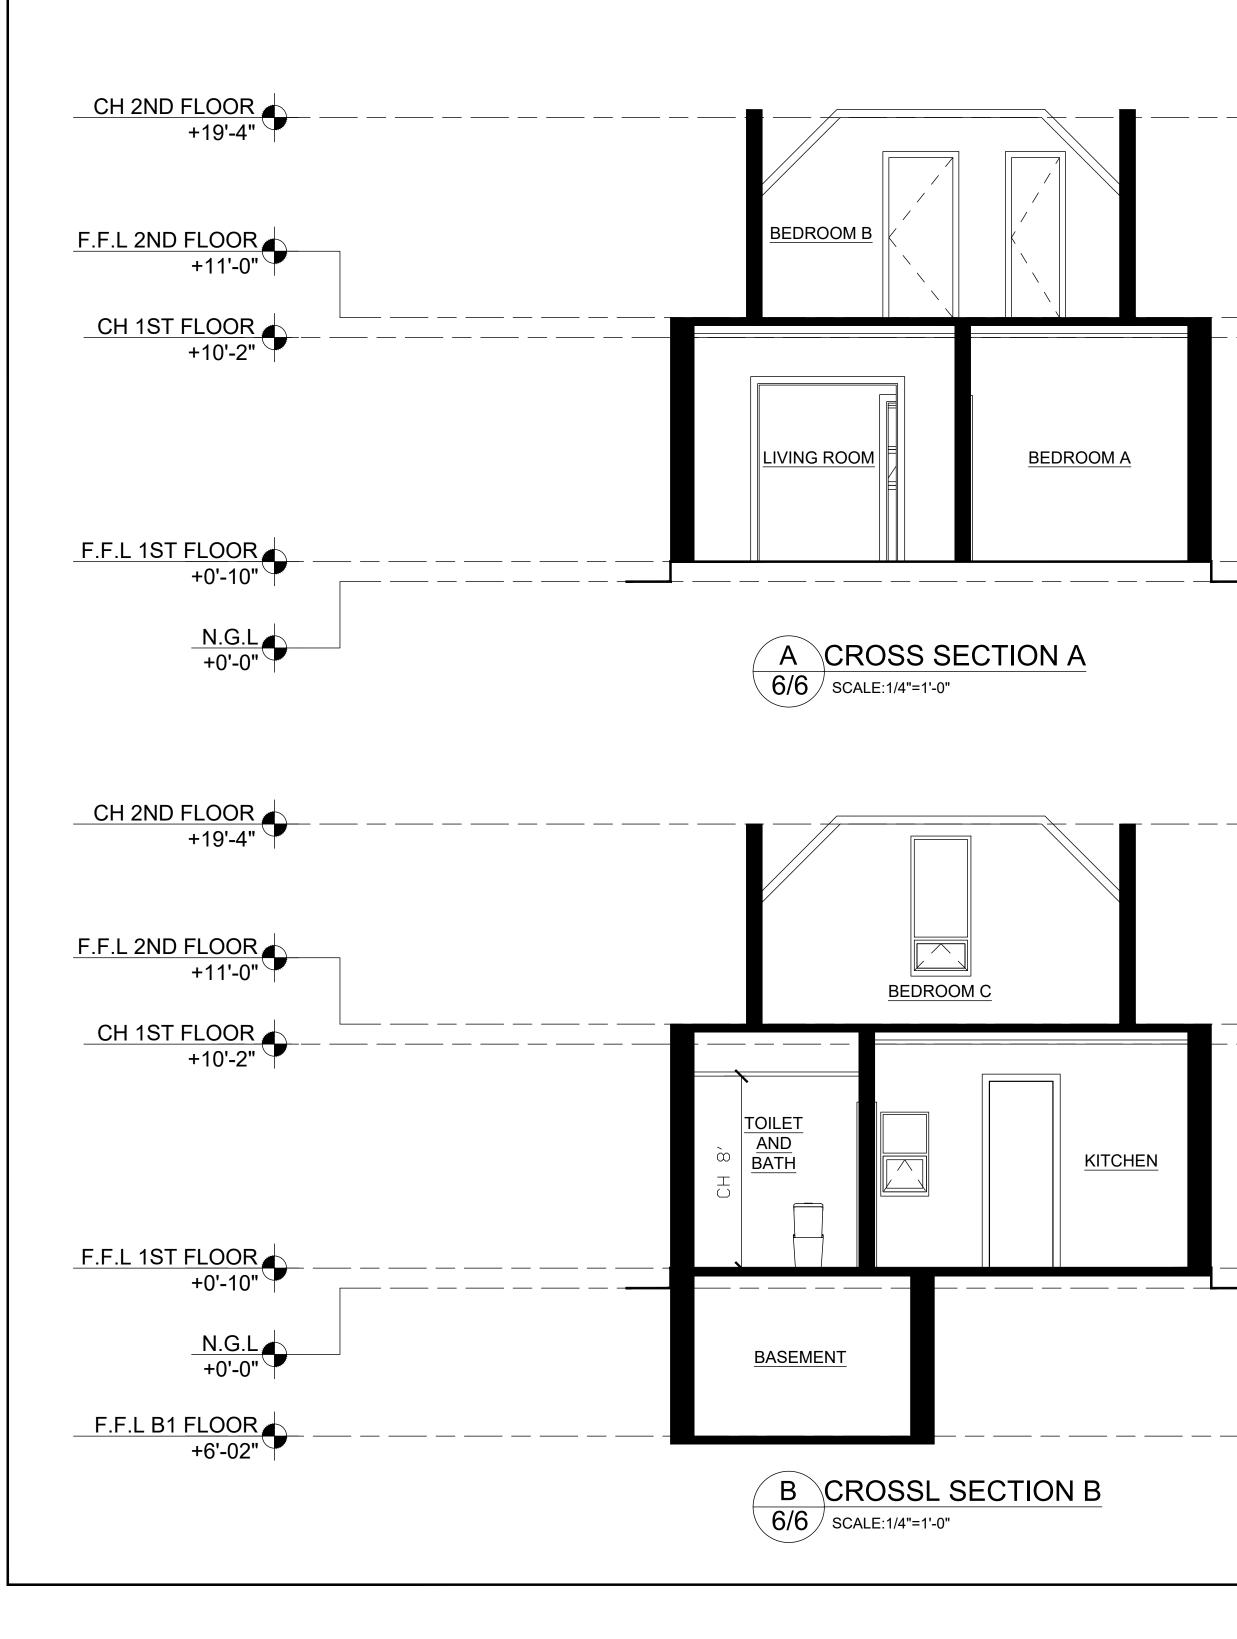

|  | Notes:                                                                                                                                                                |                              |                         |  |  |
|--|-----------------------------------------------------------------------------------------------------------------------------------------------------------------------|------------------------------|-------------------------|--|--|
|  | 1. ALL PLANS ARE CREATED BY REALTY 360° VIEW AND MADE EXCLUSIVELY<br>FOR REAL ESTATE MARKETING PURPOSES.<br>2. SIZED AND DIMENSIONS ARE APPROXIMATE. ACTUAL MAY VARY. |                              |                         |  |  |
|  |                                                                                                                                                                       |                              |                         |  |  |
|  |                                                                                                                                                                       |                              |                         |  |  |
|  |                                                                                                                                                                       |                              |                         |  |  |
|  |                                                                                                                                                                       |                              |                         |  |  |
|  |                                                                                                                                                                       |                              |                         |  |  |
|  |                                                                                                                                                                       |                              |                         |  |  |
|  |                                                                                                                                                                       |                              |                         |  |  |
|  |                                                                                                                                                                       |                              |                         |  |  |
|  |                                                                                                                                                                       |                              |                         |  |  |
|  |                                                                                                                                                                       |                              |                         |  |  |
|  |                                                                                                                                                                       |                              |                         |  |  |
|  |                                                                                                                                                                       |                              |                         |  |  |
|  |                                                                                                                                                                       |                              |                         |  |  |
|  |                                                                                                                                                                       |                              |                         |  |  |
|  |                                                                                                                                                                       |                              |                         |  |  |
|  | W                                                                                                                                                                     | ALL LEGEND                   |                         |  |  |
|  | EXISTING WALL                                                                                                                                                         |                              |                         |  |  |
|  | ABBREVIATIONS                                                                                                                                                         |                              |                         |  |  |
|  |                                                                                                                                                                       | OF PARAPET                   |                         |  |  |
|  |                                                                                                                                                                       | TOM OF DUCT                  |                         |  |  |
|  | B.O.D BOTTOM OF DUCT<br>F.F.L FINISH FLOOR LINE                                                                                                                       |                              |                         |  |  |
|  | F.F.L FINISH FLOOR LINE   N.G.L NATURAL GRADE LINE                                                                                                                    |                              |                         |  |  |
|  |                                                                                                                                                                       |                              |                         |  |  |
|  | 0 ISSUED                                                                                                                                                              |                              | GE 10/11/20<br>Y: DATE: |  |  |
|  | STATUS:                                                                                                                                                               | AS-BUILT                     |                         |  |  |
|  |                                                                                                                                                                       |                              |                         |  |  |
|  | REALTOR/BROKERAGE:                                                                                                                                                    | ]                            |                         |  |  |
|  | LUXE REALTY<br>Mobile: -                                                                                                                                              |                              |                         |  |  |
|  | Office: (720) 575-1050<br>Email: admin@luxerealtydenver.com                                                                                                           |                              |                         |  |  |
|  | Web: https://luxerealtydenver.com/                                                                                                                                    |                              |                         |  |  |
|  | PRESENTED BY:                                                                                                                                                         |                              |                         |  |  |
|  | REALTY 360° VIEW<br>Call or Text Us at: 720-770-1230<br>Email Direct at: CR@Realty360View.com                                                                         |                              |                         |  |  |
|  |                                                                                                                                                                       |                              |                         |  |  |
|  |                                                                                                                                                                       |                              |                         |  |  |
|  | Wesite: https://realty360view.com/<br>Address: 242 Linden St Fort Collins, CO 80524                                                                                   |                              |                         |  |  |
|  | SITE /·                                                                                                                                                               |                              |                         |  |  |
|  | site/:<br>671 Elati St, Denver, CO 80204, USA                                                                                                                         |                              |                         |  |  |
|  |                                                                                                                                                                       |                              |                         |  |  |
|  | SCALE.                                                                                                                                                                | AS-BUILT DRAWING             |                         |  |  |
|  | SCALE:<br>1/4 '' = 1'-0''                                                                                                                                             | DATE: DRAWN:<br>10/11/20 RGE | APPROVED:               |  |  |
|  | PROJECT NO:<br>Prop.Tours/htb                                                                                                                                         | SHEET NO:                    | PHASE:                  |  |  |
|  |                                                                                                                                                                       |                              |                         |  |  |