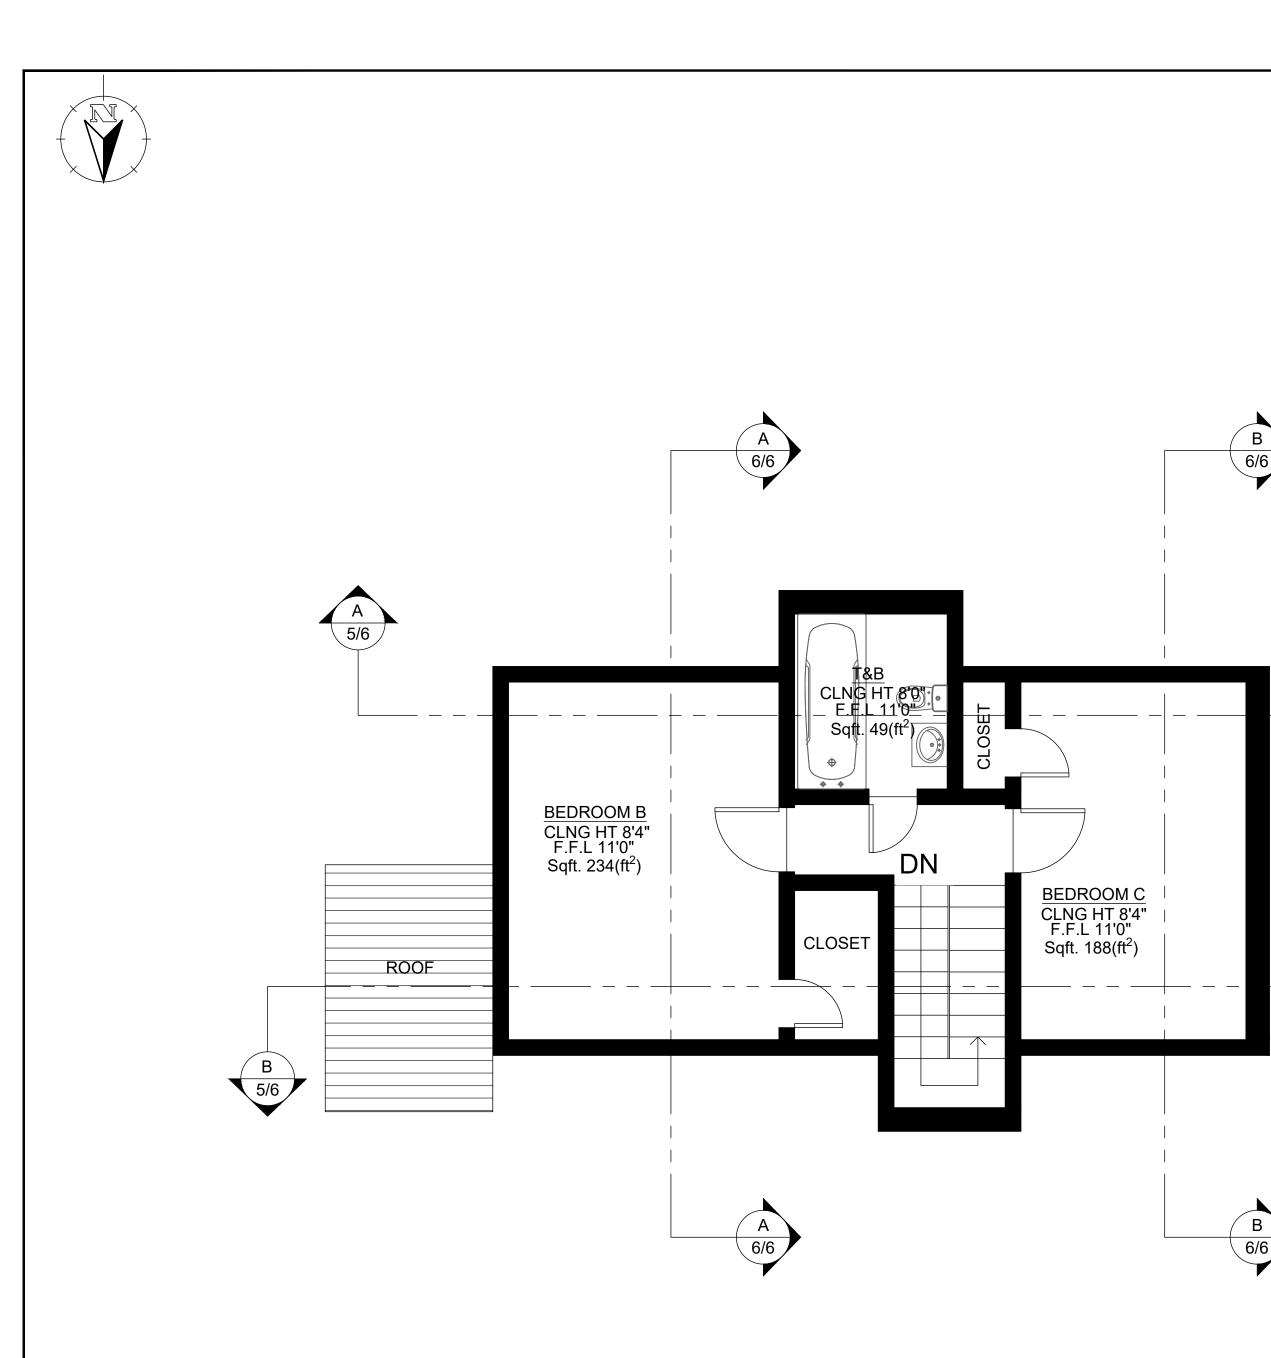

|  | Notes:                                                                                                                                                                |                              |                         |  |  |
|--|-----------------------------------------------------------------------------------------------------------------------------------------------------------------------|------------------------------|-------------------------|--|--|
|  | 1. ALL PLANS ARE CREATED BY REALTY 360° VIEW AND MADE EXCLUSIVELY<br>FOR REAL ESTATE MARKETING PURPOSES.<br>2. SIZED AND DIMENSIONS ARE APPROXIMATE. ACTUAL MAY VARY. |                              |                         |  |  |
|  |                                                                                                                                                                       |                              |                         |  |  |
|  |                                                                                                                                                                       |                              |                         |  |  |
|  |                                                                                                                                                                       |                              |                         |  |  |
|  |                                                                                                                                                                       |                              |                         |  |  |
|  |                                                                                                                                                                       |                              |                         |  |  |
|  |                                                                                                                                                                       |                              |                         |  |  |
|  |                                                                                                                                                                       |                              |                         |  |  |
|  |                                                                                                                                                                       |                              |                         |  |  |
|  |                                                                                                                                                                       |                              |                         |  |  |
|  |                                                                                                                                                                       |                              |                         |  |  |
|  |                                                                                                                                                                       |                              |                         |  |  |
|  |                                                                                                                                                                       |                              |                         |  |  |
|  |                                                                                                                                                                       |                              |                         |  |  |
|  |                                                                                                                                                                       |                              |                         |  |  |
|  |                                                                                                                                                                       |                              |                         |  |  |
|  | W                                                                                                                                                                     | ALL LEGEND                   |                         |  |  |
|  | EXISTING WALL                                                                                                                                                         |                              |                         |  |  |
|  | ABBREVIATIONS                                                                                                                                                         |                              |                         |  |  |
|  |                                                                                                                                                                       | OF PARAPET                   |                         |  |  |
|  |                                                                                                                                                                       | TOM OF DUCT                  |                         |  |  |
|  | B.O.D BOTTOM OF DUCT<br>F.F.L FINISH FLOOR LINE                                                                                                                       |                              |                         |  |  |
|  | F.F.L FINISH FLOOR LINE   N.G.L NATURAL GRADE LINE                                                                                                                    |                              |                         |  |  |
|  |                                                                                                                                                                       |                              |                         |  |  |
|  | 0 ISSUED                                                                                                                                                              |                              | GE 10/11/20<br>Y: DATE: |  |  |
|  | STATUS:                                                                                                                                                               | AS-BUILT                     |                         |  |  |
|  |                                                                                                                                                                       |                              |                         |  |  |
|  | REALTOR/BROKERAGE:                                                                                                                                                    | ]                            |                         |  |  |
|  | LUXE REALTY<br>Mobile: -                                                                                                                                              |                              |                         |  |  |
|  | Office: (720) 575-1050<br>Email: admin@luxerealtydenver.com                                                                                                           |                              |                         |  |  |
|  | Web: https://luxerealtydenver.com/                                                                                                                                    |                              |                         |  |  |
|  | PRESENTED BY:                                                                                                                                                         |                              |                         |  |  |
|  | REALTY 360° VIEW<br>Call or Text Us at: 720-770-1230<br>Email Direct at: CR@Realty360View.com                                                                         |                              |                         |  |  |
|  |                                                                                                                                                                       |                              |                         |  |  |
|  |                                                                                                                                                                       |                              |                         |  |  |
|  | Wesite: https://realty360view.com/<br>Address: 242 Linden St Fort Collins, CO 80524                                                                                   |                              |                         |  |  |
|  | SITE /·                                                                                                                                                               |                              |                         |  |  |
|  | site/:<br>671 Elati St, Denver, CO 80204, USA                                                                                                                         |                              |                         |  |  |
|  |                                                                                                                                                                       |                              |                         |  |  |
|  | SCALE.                                                                                                                                                                | AS-BUILT DRAWING             |                         |  |  |
|  | SCALE:<br>1/4 '' = 1'-0''                                                                                                                                             | DATE: DRAWN:<br>10/11/20 RGE | APPROVED:               |  |  |
|  | PROJECT NO:<br>Prop.Tours/htb                                                                                                                                         | SHEET NO:                    | PHASE:                  |  |  |
|  |                                                                                                                                                                       |                              |                         |  |  |