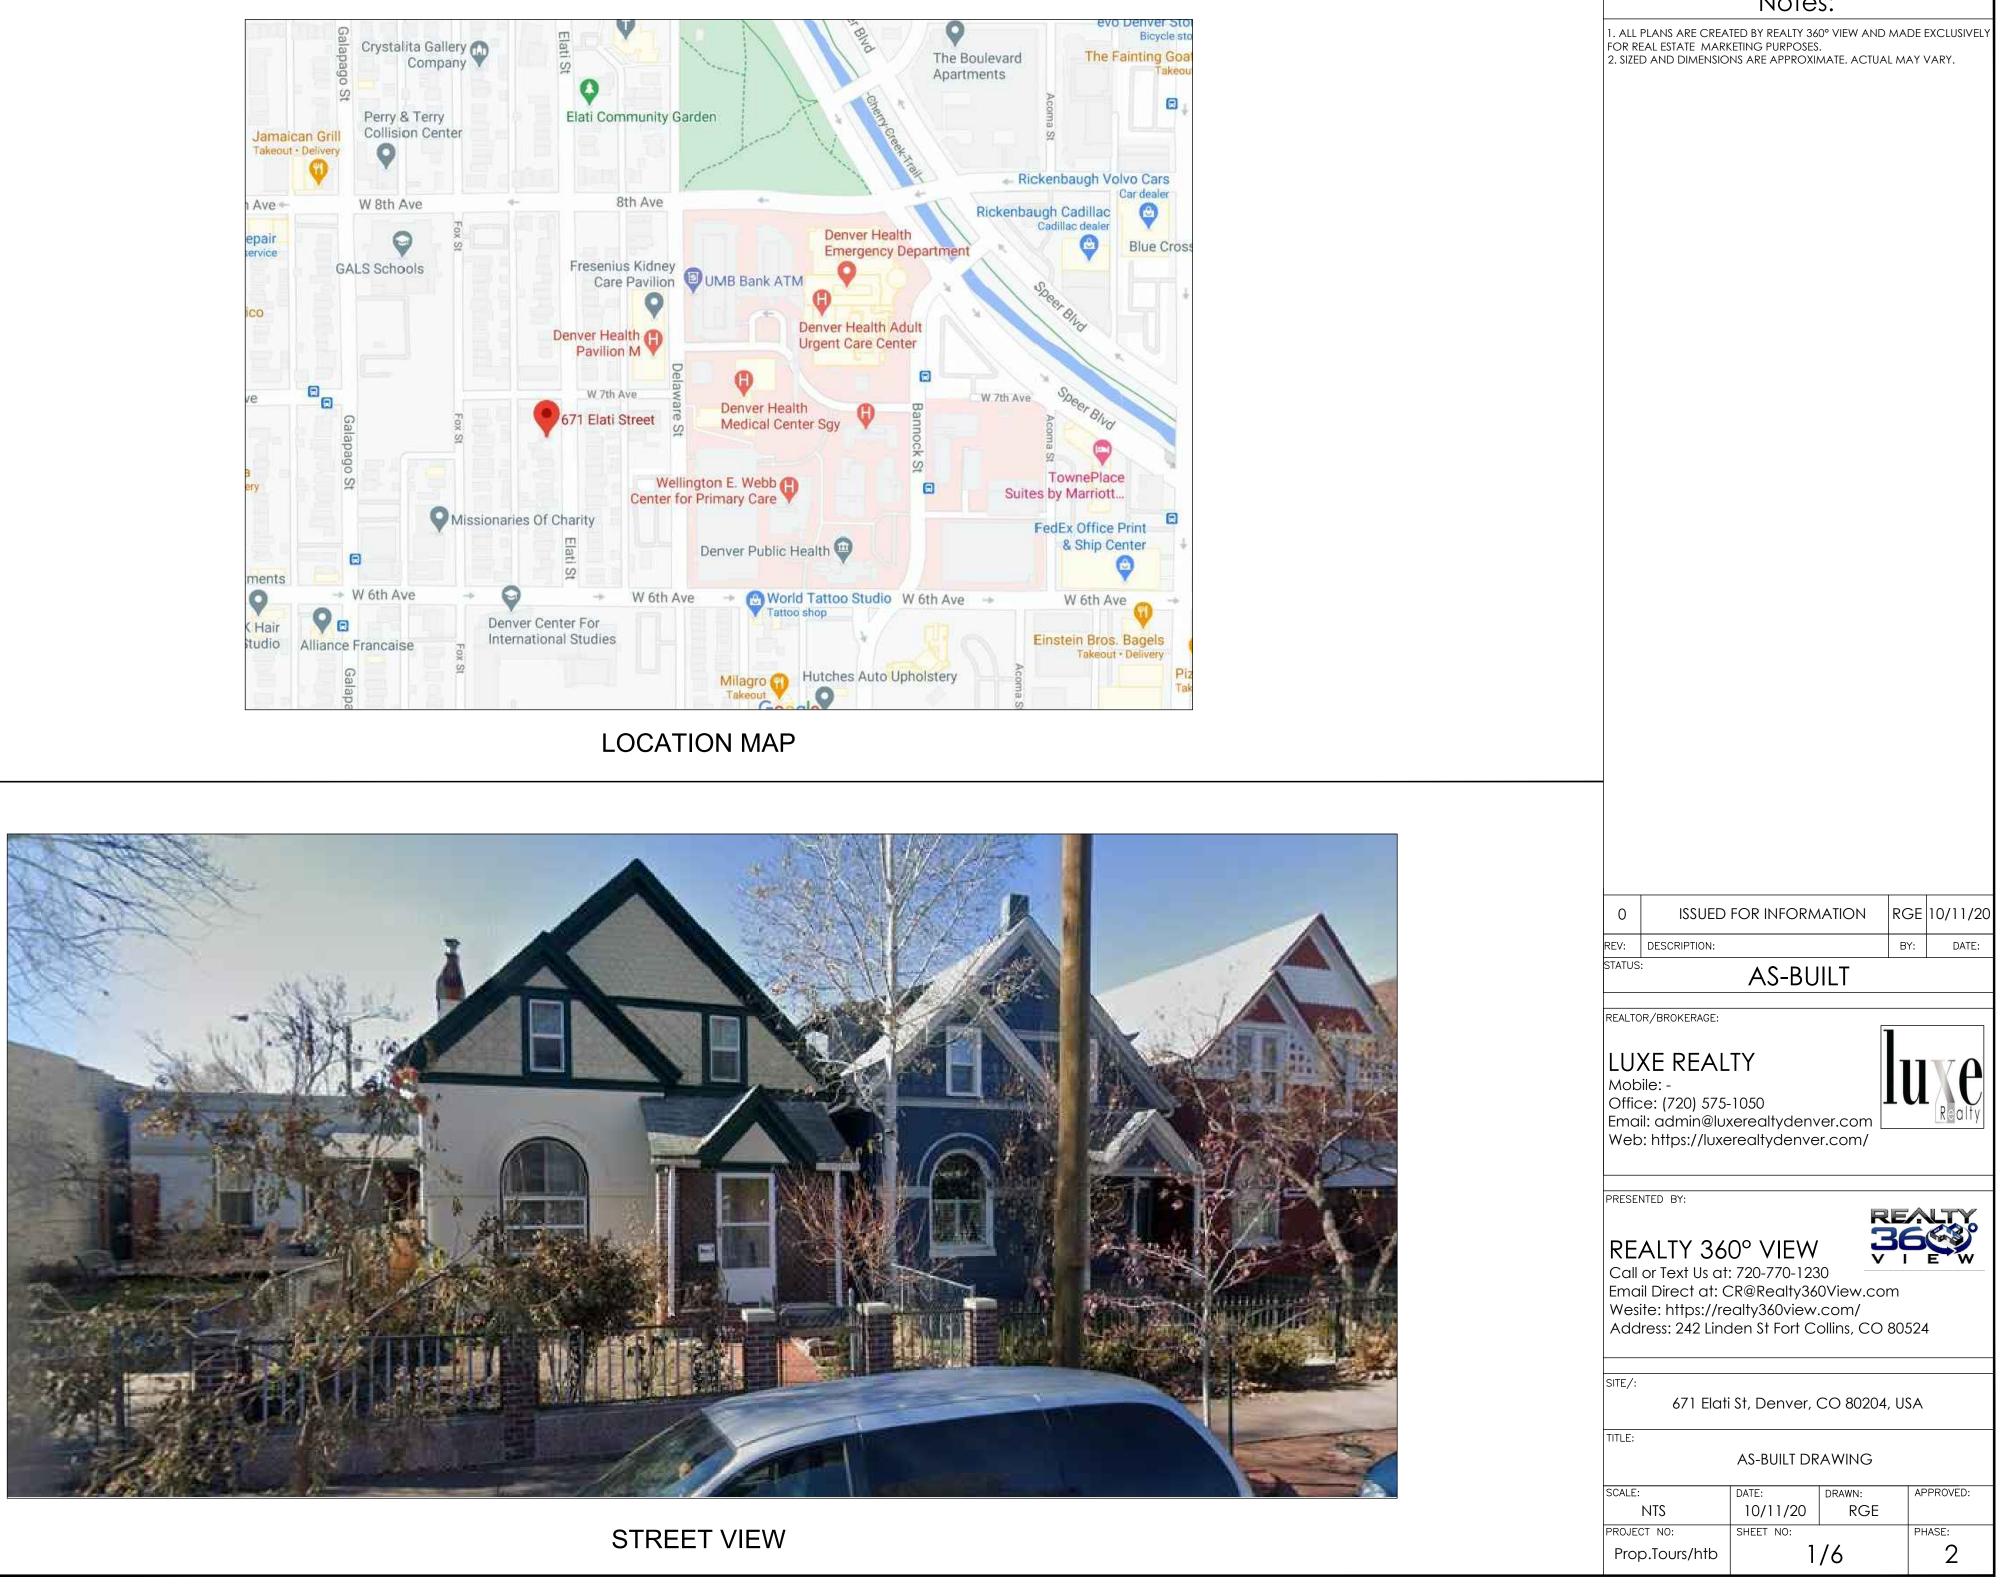

RGE 10/11/20

DATE:

**E** 

Nouti

APPROVED:

2

PHASE:

BY:

IU







|                 | FOR REAL ESTA                             | ARE CREATED BY                                          | Notes:<br>REALTY 360° VIEW AND PURPOSES.<br>APPROXIMATE. ACTUAL |                    |
|-----------------|-------------------------------------------|---------------------------------------------------------|-----------------------------------------------------------------|--------------------|
|                 |                                           |                                                         |                                                                 |                    |
|                 |                                           | WAL