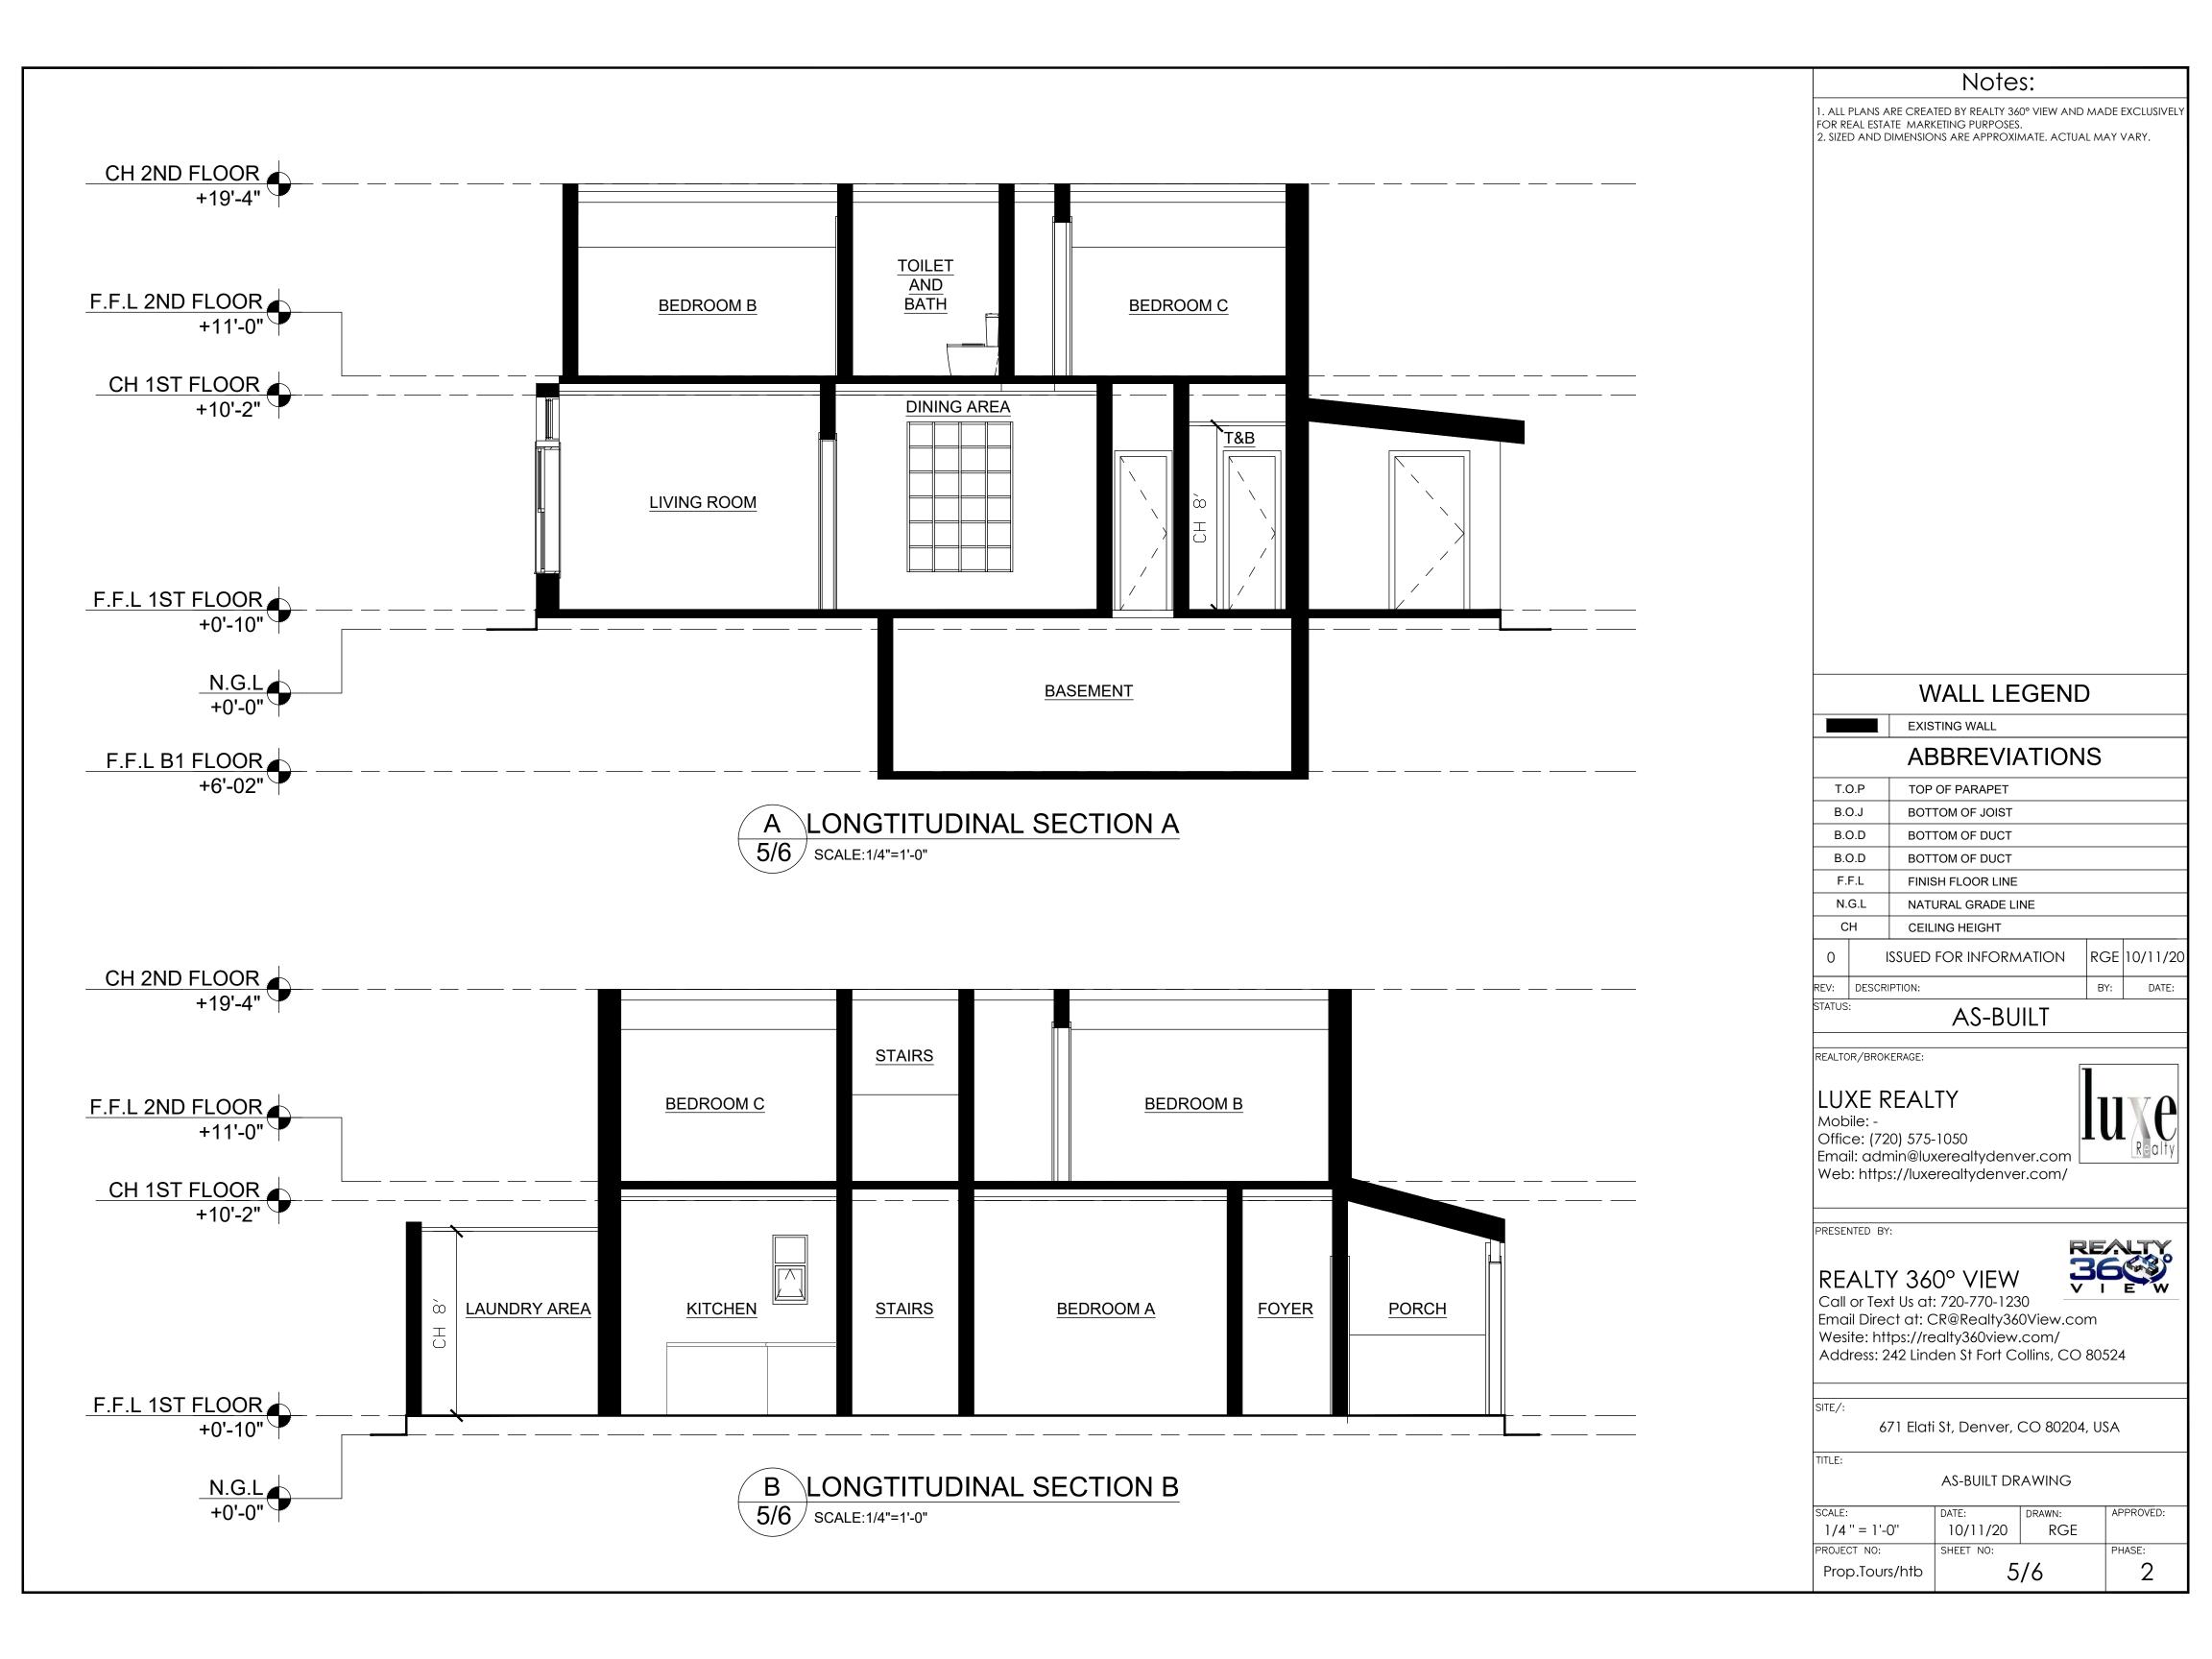

IU

|                 | FOR REAL ESTA                             | ARE CREATED BY                                          | Notes:<br>REALTY 360° VIEW AND PURPOSES.<br>APPROXIMATE. ACTUAL |                    |
|-----------------|-------------------------------------------|---------------------------------------------------------|-----------------------------------------------------------------|--------------------|
|                 |                                           |                                                         |                                                                 |                    |
|                 |                                           | WAL                                                     | L LEGEND                                                        |                    |
|                 |                                           | EXISTING \                                              | WALL                                                            |                    |
|                 |                                           | ABBR                                                    | REVIATION                                                       | S                  |
|                 | T.O.P                                     | TOP OF PA                                               |                                                                 |                    |
|                 | B.O.J                                     | BOTTOM O                                                |                                                                 |                    |
|                 | B.O.D<br>B.O.D                            | BOTTOM O<br>BOTTOM O                                    |                                                                 |                    |
|                 | F.F.L                                     | FINISH FLC                                              |                                                                 |                    |
|                 | N.G.L                                     |                                                         | GRADE LINE                                                      |                    |
|                 | СН                                        |                                                         |                                                                 |                    |
|                 |                                           |                                                         | INFORMATION                                                     | RGE 10/11/20       |
| B               | REV: DESCRI<br>STATUS:                    |                                                         | S-BUILT                                                         | BY: DATE:          |
| 5/6<br>B<br>6/6 | Email: adn                                | EALTY<br>20) 575-1050<br>nin@luxered                    | lltydenver.com                                                  | <b>U</b><br>Realty |
|                 | Call or Tex<br>Email Dired<br>Wesite: htt | Y 360°<br>t Us at: 720-<br>ct at: CR@R<br>tps://realty3 | /IEW 📮                                                          |                    |
|                 |                                           | 71 Elati St, D                                          | enver, CO 80204,                                                | USA                |
|                 | TITLE:                                    |                                                         |                                                                 |                    |
|                 | SCALE:<br>1/4 " = 1'-0                    |                                                         | 11/20 RGE                                                       | APPROVED:          |
|                 | PROJECT NO:<br>Prop.Tour                  | s/htb                                                   | 4/6                                                             | PHASE:             |