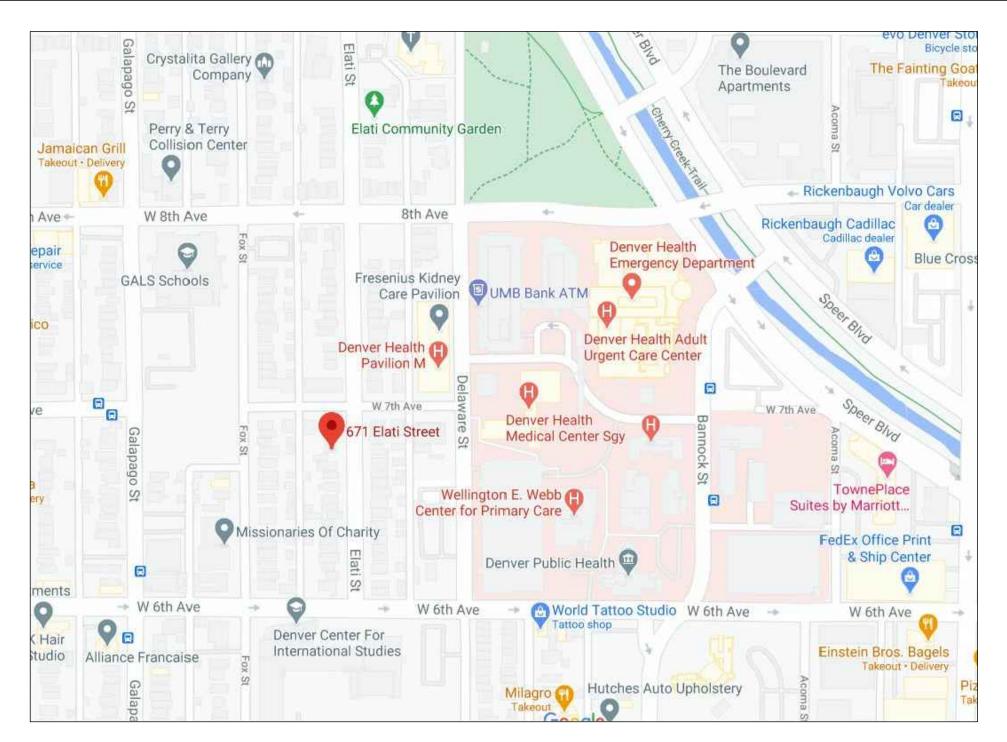

**LOCATION MAP** 

STREET VIEW

1. ALL PLANS ARE CREATED BY REALTY 360° VIEW AND MADE EXCLUSIVELY FOR REAL ESTATE MARKETING PURPOSES.
2. SIZED AND DIMENSIONS ARE APPROXIMATE. ACTUAL MAY VARY.

|   | 0        | ISSUED FOR INFORMATION | RGE | 10/11/20 |  |  |
|---|----------|------------------------|-----|----------|--|--|
| F | REV:     | DESCRIPTION:           | BY: | DATE:    |  |  |
| 9 | AS-BUILT |                        |     |          |  |  |

### REALTY 360° VIEW

Call or Text Us at: 720-770-1230
Email Direct at: CR@Realty360View.com
Wesite: https://realty360view.com/
Address: 242 Linden St Fort Collins, CO 80524

SITE/:

671 Elati St, Denver, CO 80204, USA

# REALTY 360° VIEW

Call or Text Us at: 720-770-1230
Email Direct at: CR@Realty360View.com
Wesite: https://realty360view.com/
Address: 242 Linden St Fort Collins, CO 80524

SITE/:

671 Elati St, Denver, CO 80204, USA