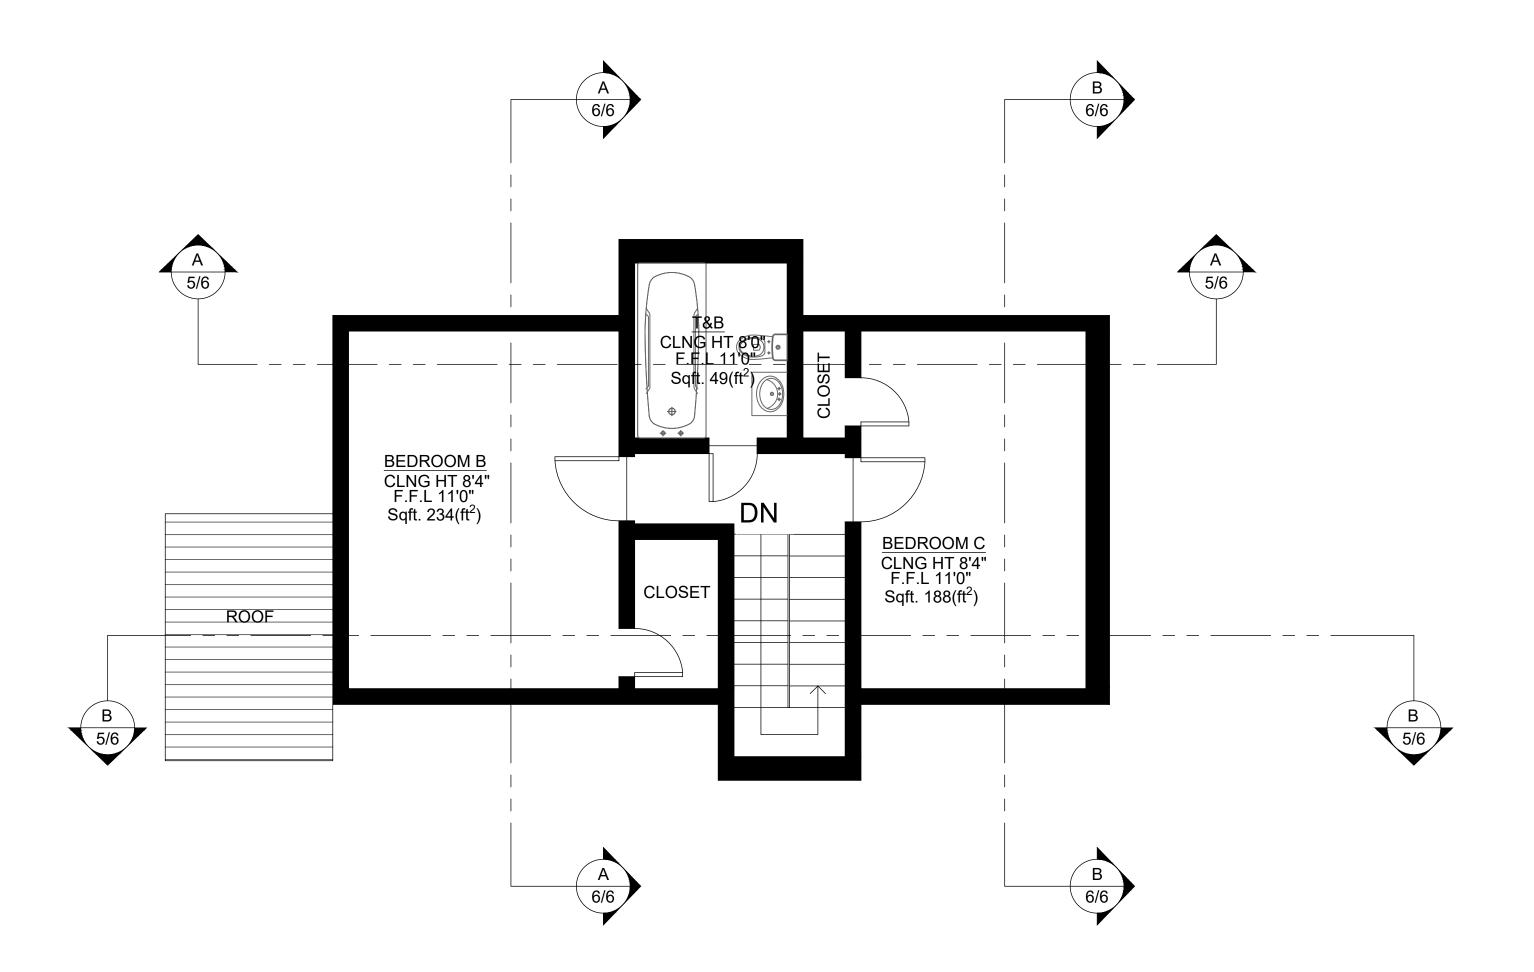

# WALL LEGEND

|     | EXISTING WALL            |  |                      |          |  |  |
|-----|--------------------------|--|----------------------|----------|--|--|
|     | ABBREVIATIONS            |  |                      |          |  |  |
|     | T.O.P TOP OF PARAPET     |  |                      |          |  |  |
|     | B.O.J                    |  | BOTTOM OF JOIST      |          |  |  |
|     | B.O.D                    |  | BOTTOM OF DUCT       |          |  |  |
|     | B.O.D                    |  | B.O.D BOTTOM OF DUCT |          |  |  |
|     | F.F.L FINISH FLO         |  | FINISH FLOOR LINE    |          |  |  |
|     | N.G.L                    |  | NATURAL GRADE LINE   |          |  |  |
|     | CH CEILING HEIGHT        |  | CEILING HEIGHT       |          |  |  |
|     | 0 ISSUED FOR INFORMATION |  | RGE                  | 10/11/20 |  |  |
| RE' | REV: DESCRIPTION:        |  | BY:                  | DATE:    |  |  |
| STA | AS-BUILT                 |  |                      |          |  |  |