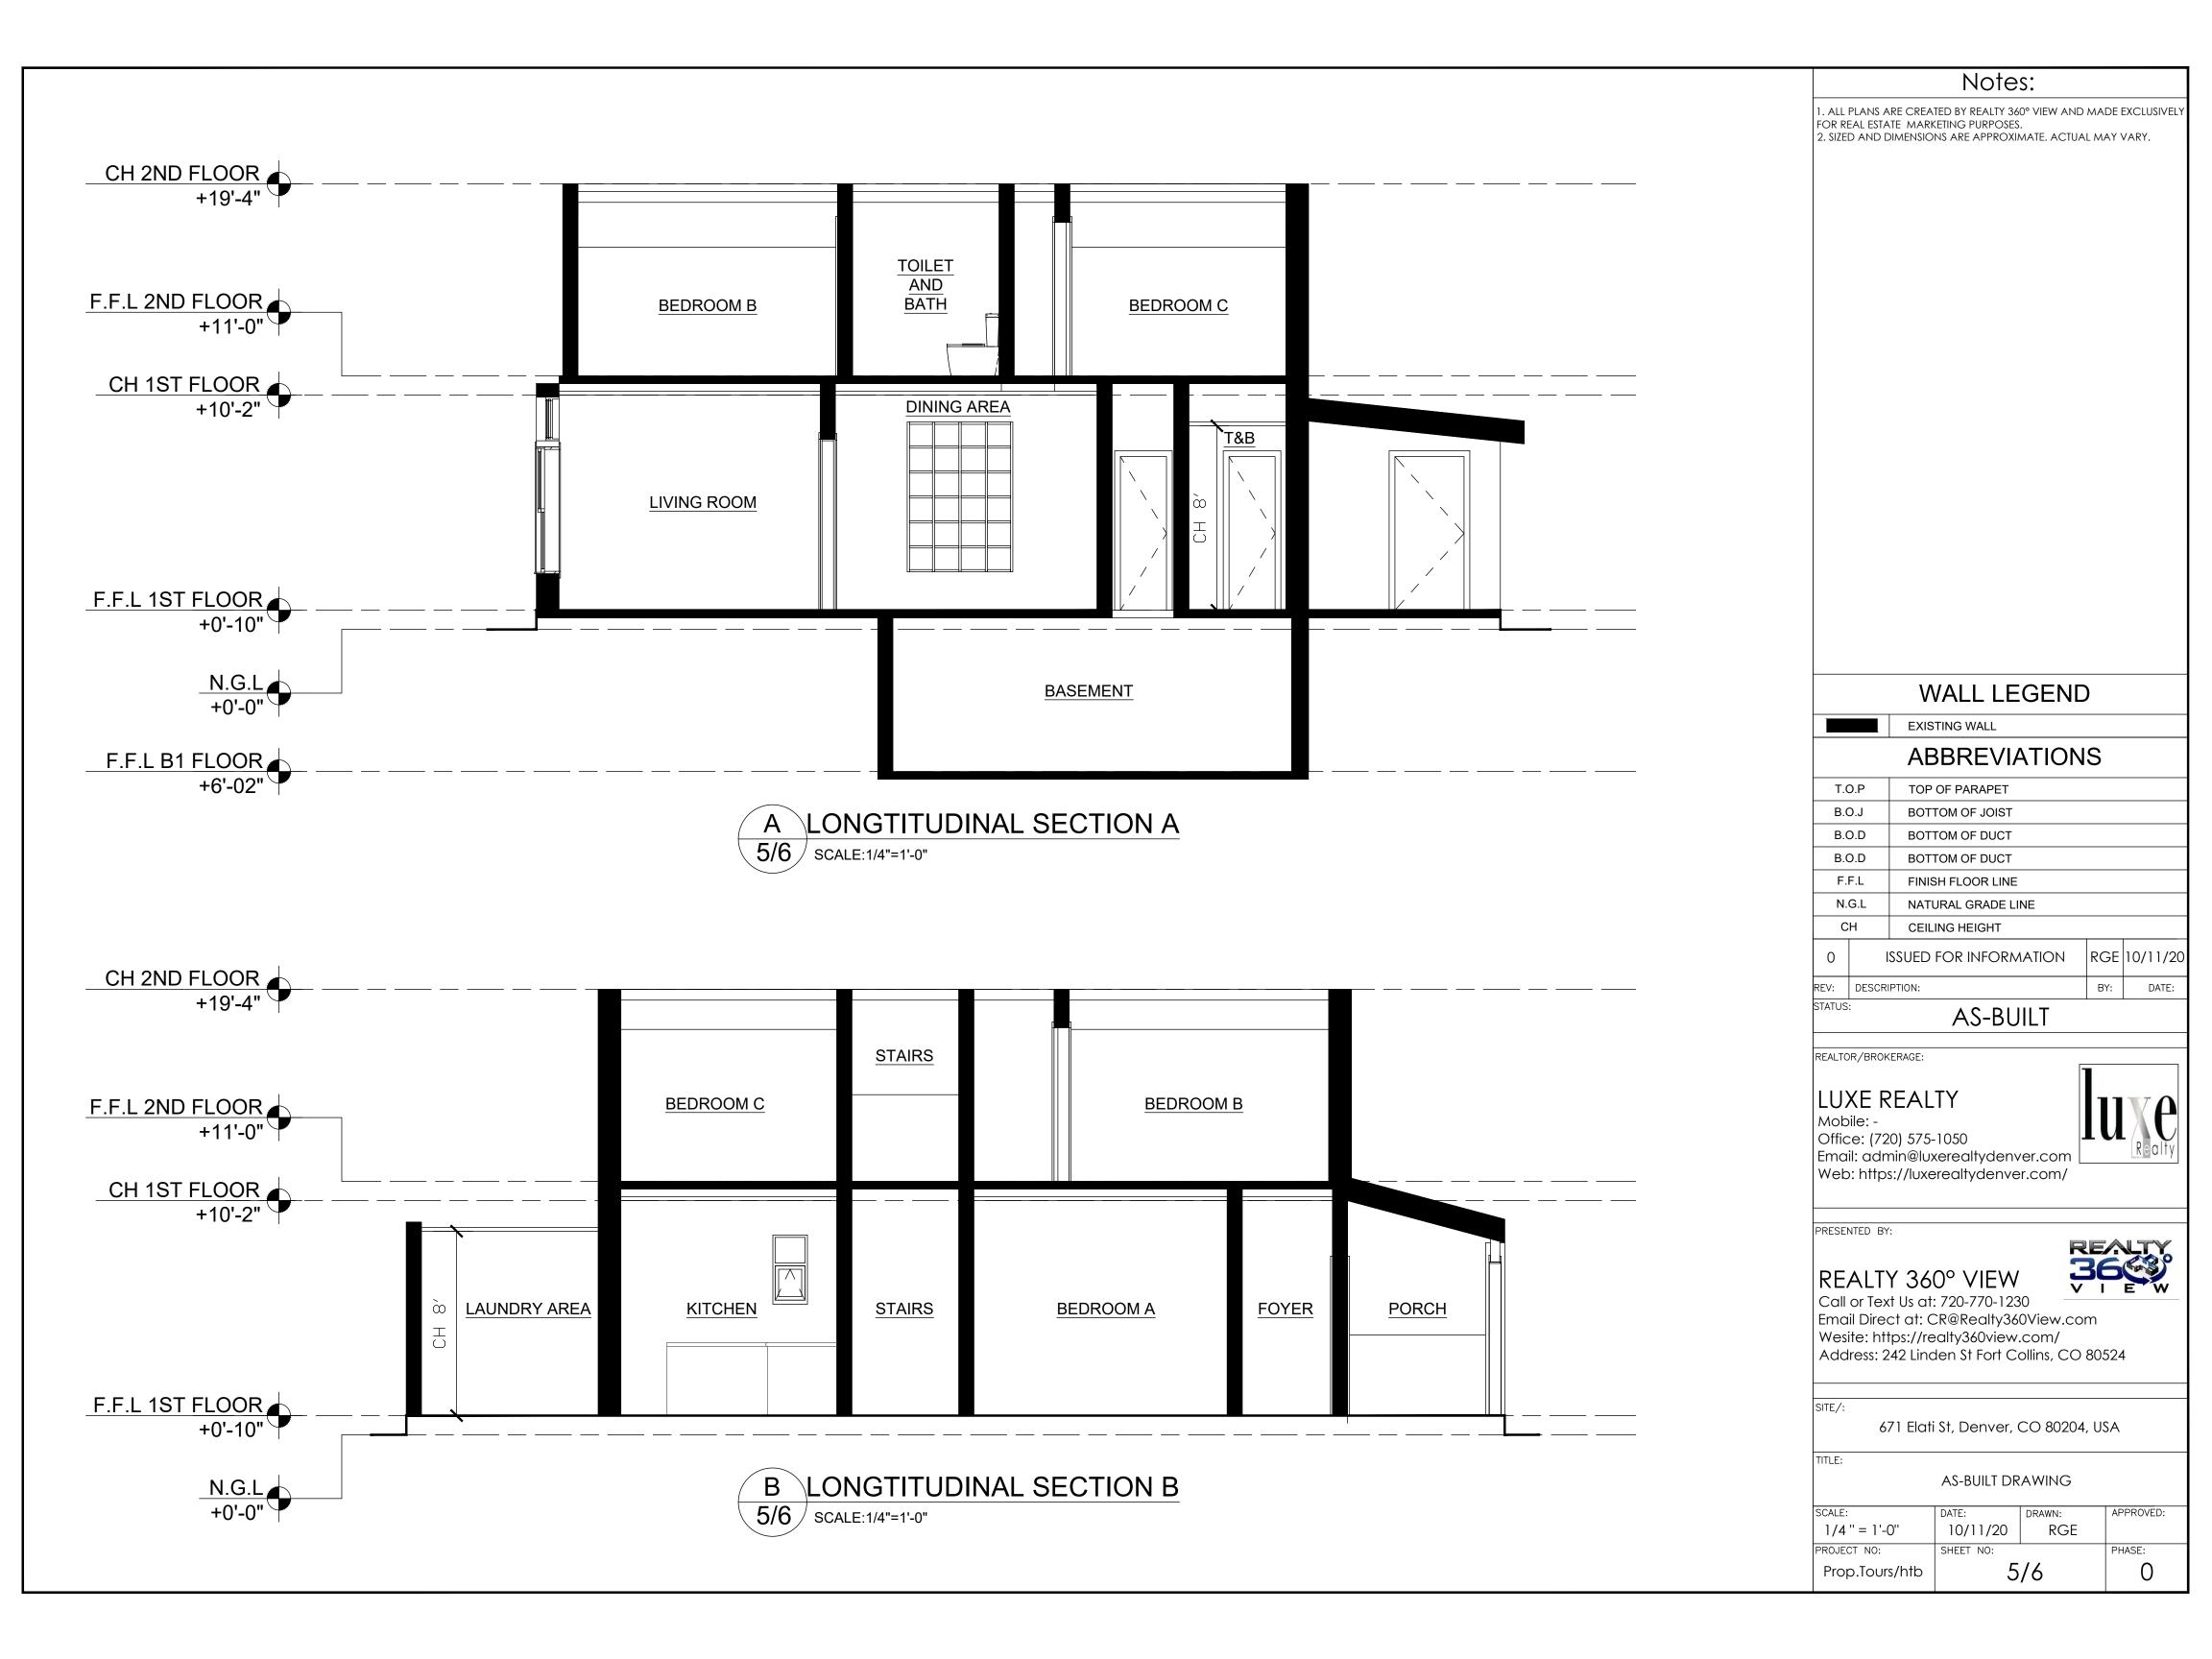

### WALL LEGEND

|                             | EXISTING WALL            |                    |     |          |  |  |
|-----------------------------|--------------------------|--------------------|-----|----------|--|--|
|                             | ABBREVIATIONS            |                    |     |          |  |  |
| T.O.P TOP OF PARAPET        |                          |                    |     |          |  |  |
| В.0                         | B.O.J BOTTOM OF JOIST    |                    |     |          |  |  |
| В.0                         | B.O.D BOTTOM OF DUCT     |                    |     |          |  |  |
| В.0                         | O.D                      | BOTTOM OF DUCT     |     |          |  |  |
| F.F.L FINISH FLOOR LINE     |                          |                    |     |          |  |  |
| N.G.L NA                    |                          | NATURAL GRADE LINE |     |          |  |  |
| CH CEILING HEIGHT           |                          |                    |     |          |  |  |
| 0                           | 0 ISSUED FOR INFORMATION |                    | RGE | 10/11/20 |  |  |
| REV: DESCRIPTION: BY: DATE: |                          | DATE:              |     |          |  |  |
| AS-BUILT                    |                          |                    |     |          |  |  |