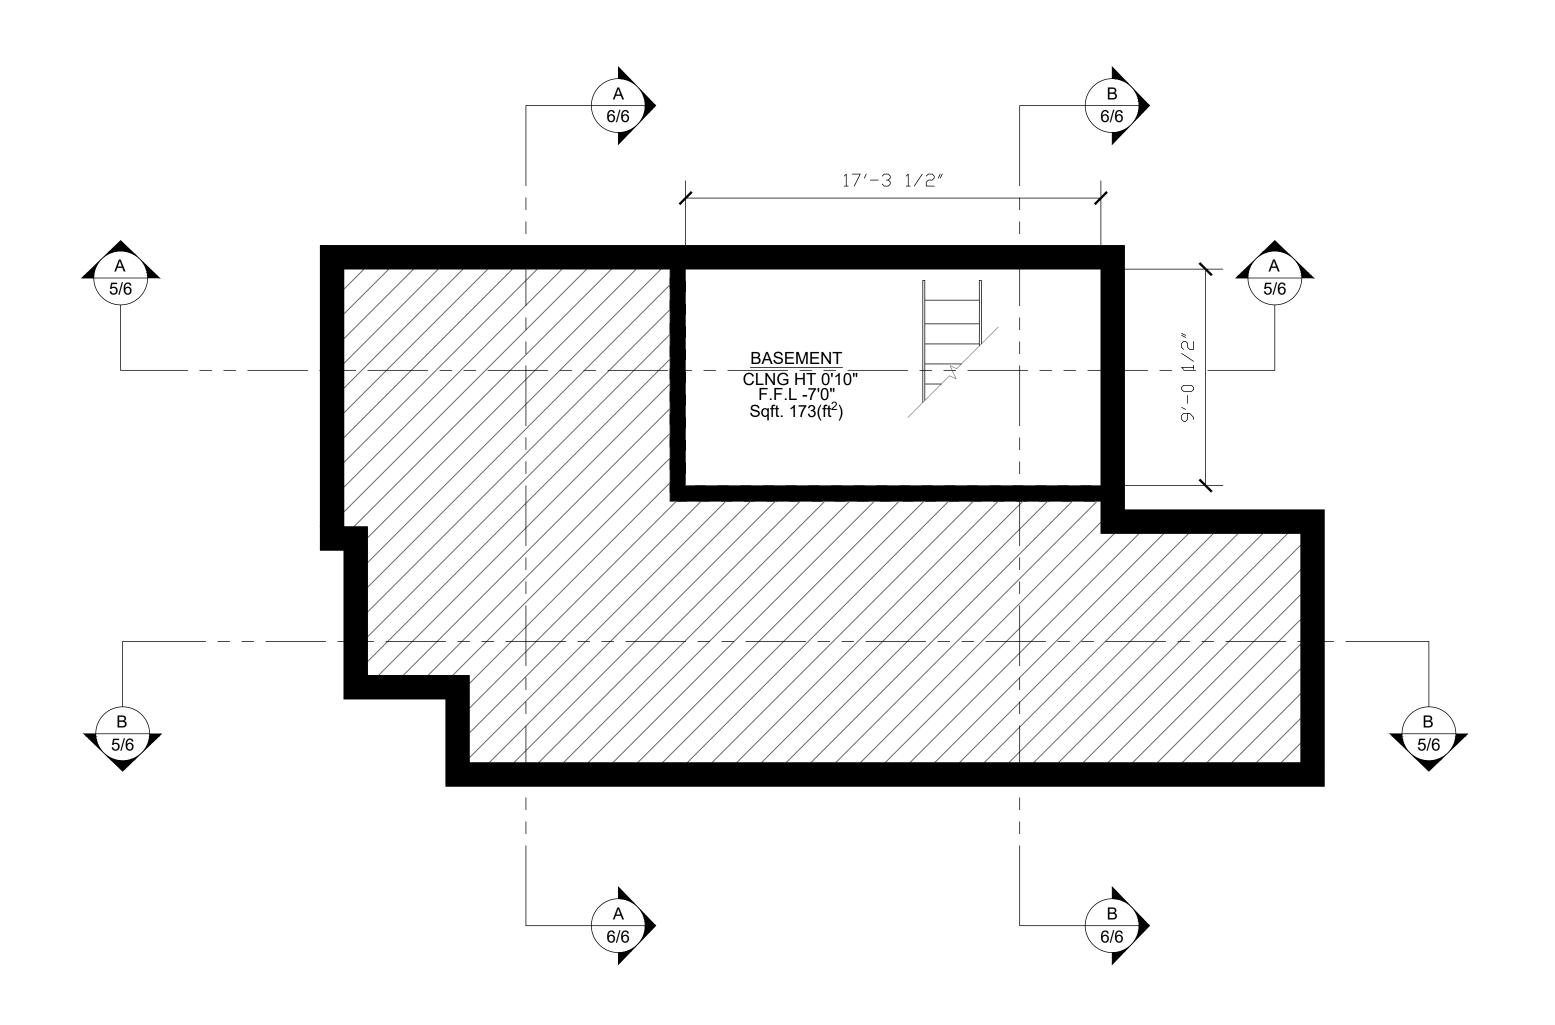

# WALL LEGEND

|     | EXISTING WALL            |  |                      |          |  |  |
|-----|--------------------------|--|----------------------|----------|--|--|
|     | ABBREVIATIONS            |  |                      |          |  |  |
|     | T.O.P TOP OF PARAPET     |  |                      |          |  |  |
|     | B.O.J                    |  | BOTTOM OF JOIST      |          |  |  |
|     | B.O.D                    |  | BOTTOM OF DUCT       |          |  |  |
|     | B.O.D                    |  | B.O.D BOTTOM OF DUCT |          |  |  |
|     | F.F.L FINISH FLO         |  | FINISH FLOOR LINE    |          |  |  |
|     | N.G.L                    |  | NATURAL GRADE LINE   |          |  |  |
|     | CH CEILING HEIGHT        |  | CEILING HEIGHT       |          |  |  |
|     | 0 ISSUED FOR INFORMATION |  | RGE                  | 10/11/20 |  |  |
| RE' | REV: DESCRIPTION:        |  | BY:                  | DATE:    |  |  |
| STA | AS-BUILT                 |  |                      |          |  |  |

TITLE:

| CALE:          | DATE:     | DRAWN: | APPROVED: |
|----------------|-----------|--------|-----------|
| 1/4'' = 1'-0'' | 10/11/20  | RGE    |           |
| ROJECT NO:     | SHEET NO: |        | PHASE:    |
| Prop.Tours/htb | 2/6       |        | 0         |