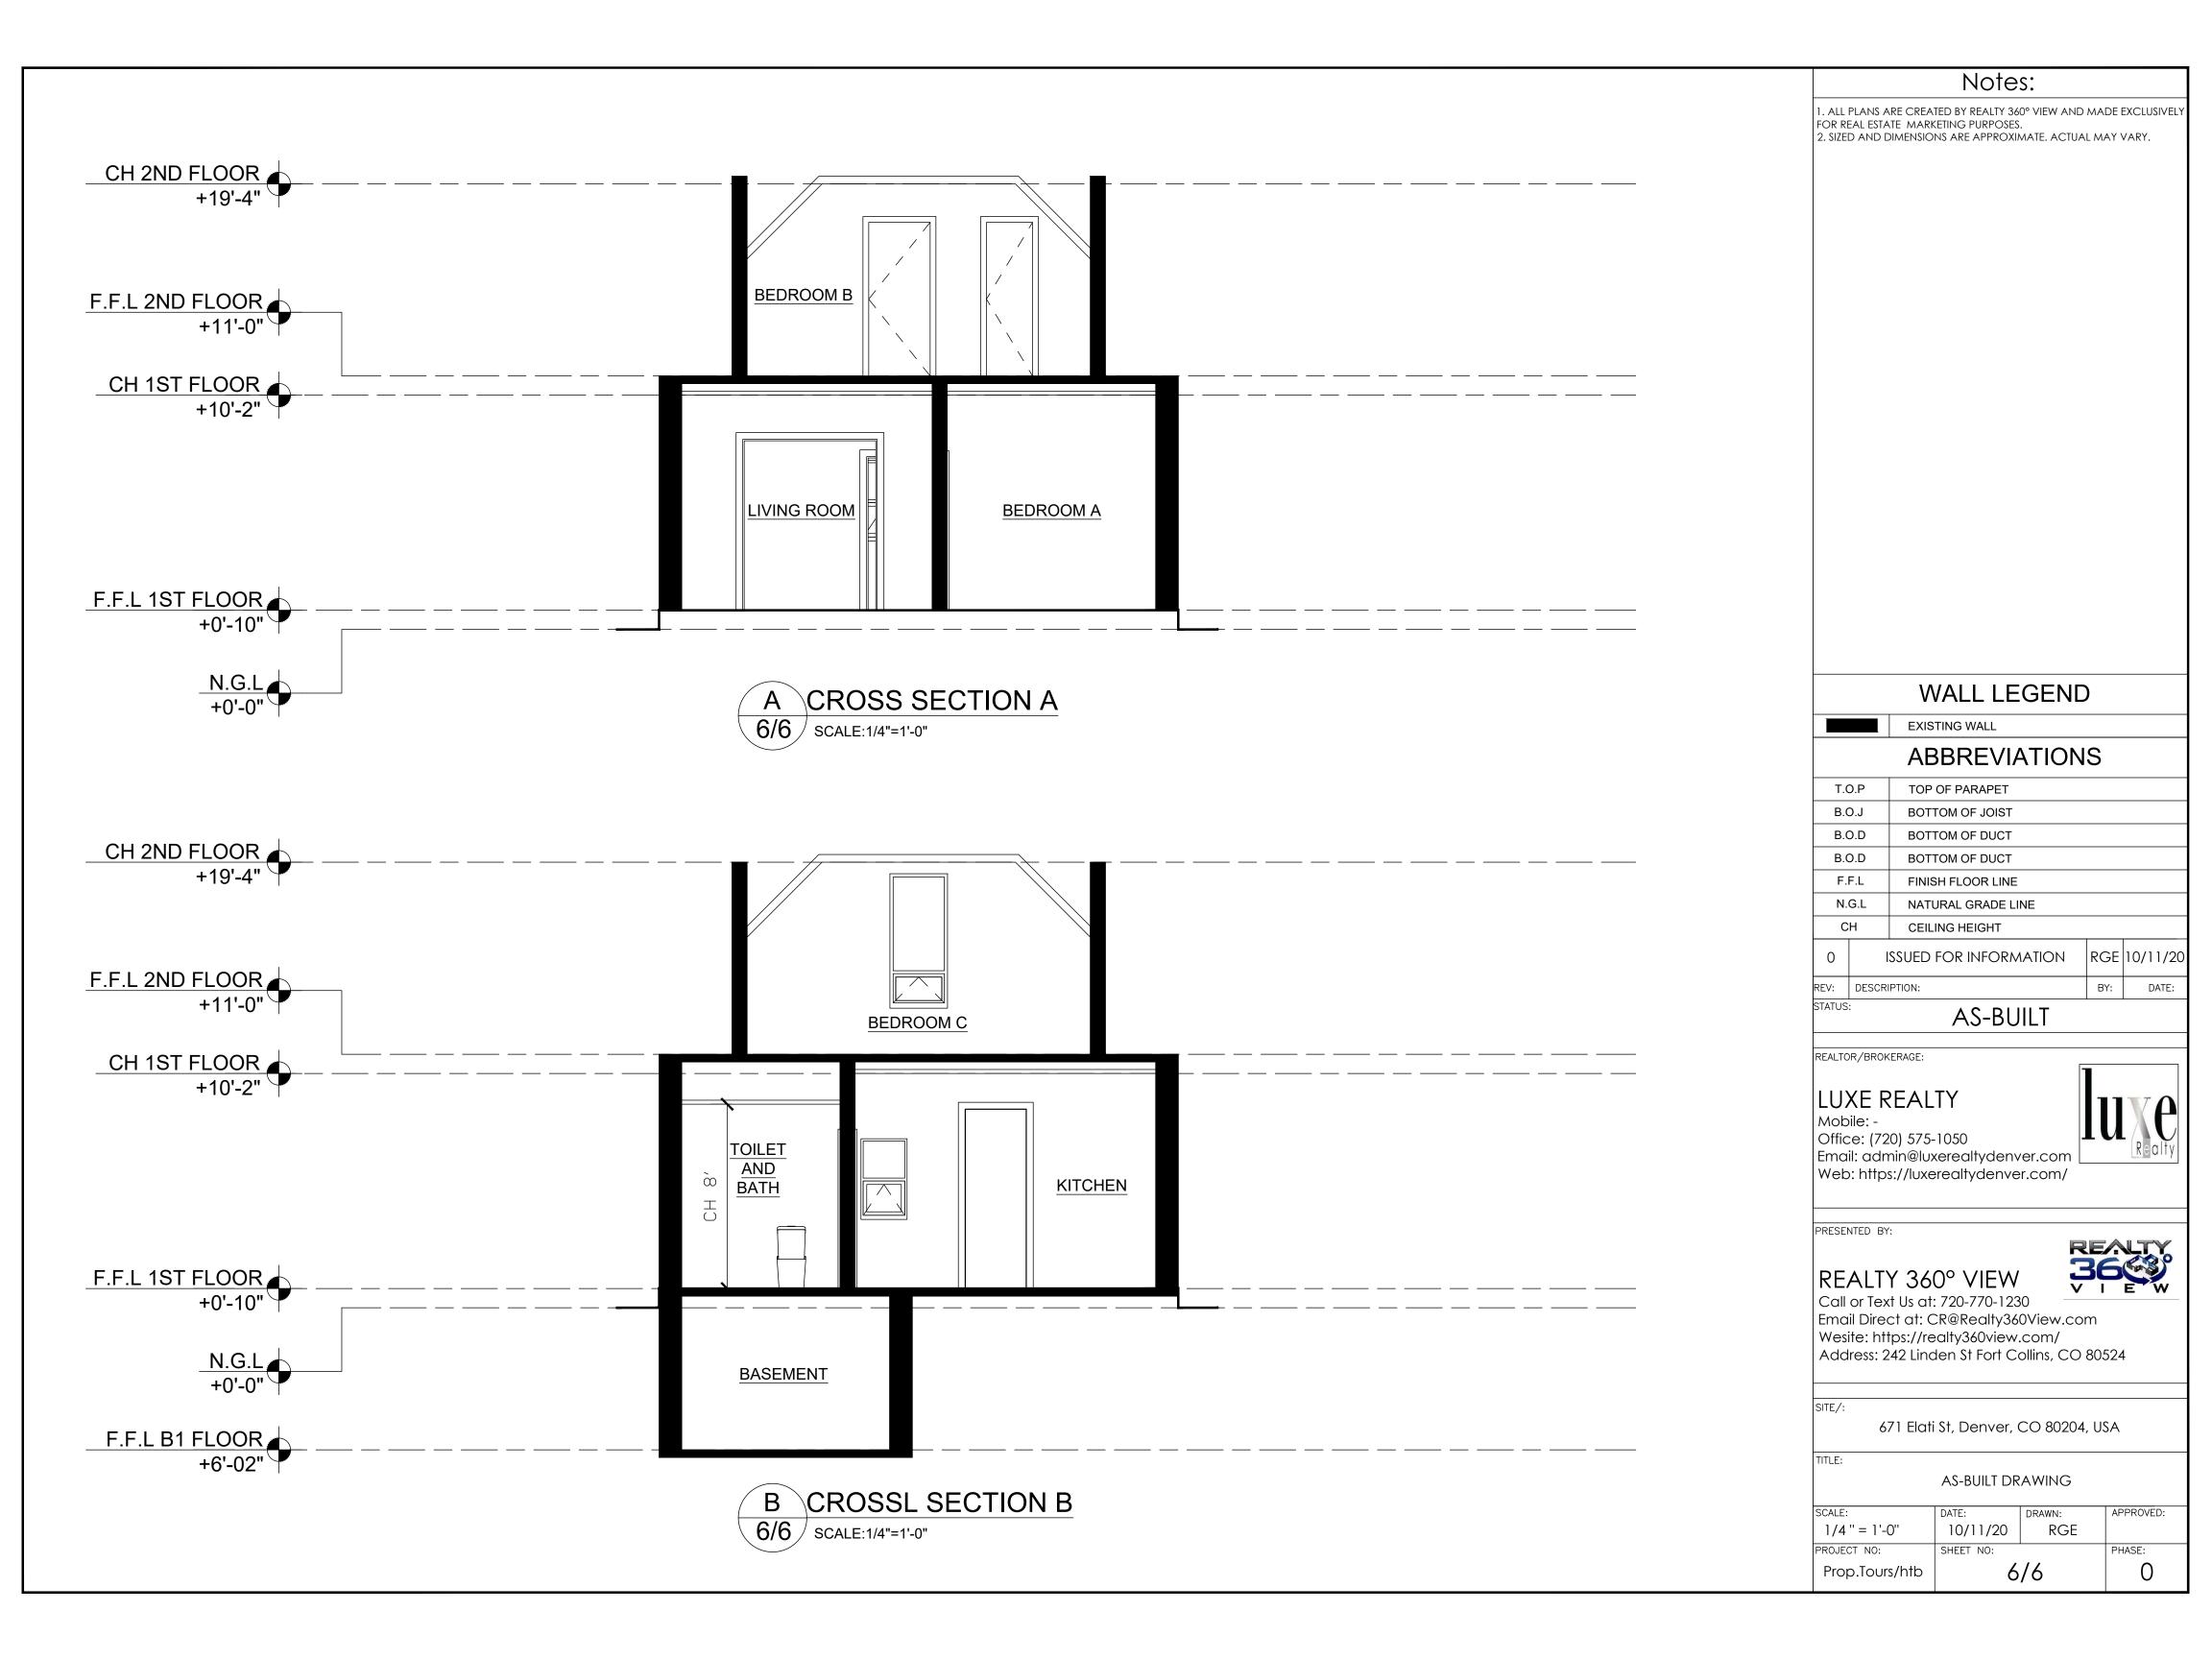

# WALL LEGEND

|                                      | EXISTING WALL               |                |          |       |  |  |
|--------------------------------------|-----------------------------|----------------|----------|-------|--|--|
|                                      | ABBREVIATIONS               |                |          |       |  |  |
| T.O.P TOP OF PARAPET                 |                             |                |          |       |  |  |
| В.0                                  | B.O.J BOTTOM OF JOIST       |                |          |       |  |  |
| В.0                                  | B.O.D BOTTOM OF DUCT        |                |          |       |  |  |
| В.0                                  | O.D                         | BOTTOM OF DUCT |          |       |  |  |
| F.F.L FINISH FLOOR LINE              |                             |                |          |       |  |  |
| N.G.L NATURAL GRADE LINE             |                             |                |          |       |  |  |
| С                                    | CH CEILING HEIGHT           |                |          |       |  |  |
| 0 ISSUED FOR INFORMATION RGE 10/11/2 |                             |                | 10/11/20 |       |  |  |
| REV:                                 | REV: DESCRIPTION: BY: DATE: |                |          | DATE: |  |  |
| STATUS                               | AS-BUILT                    |                |          |       |  |  |