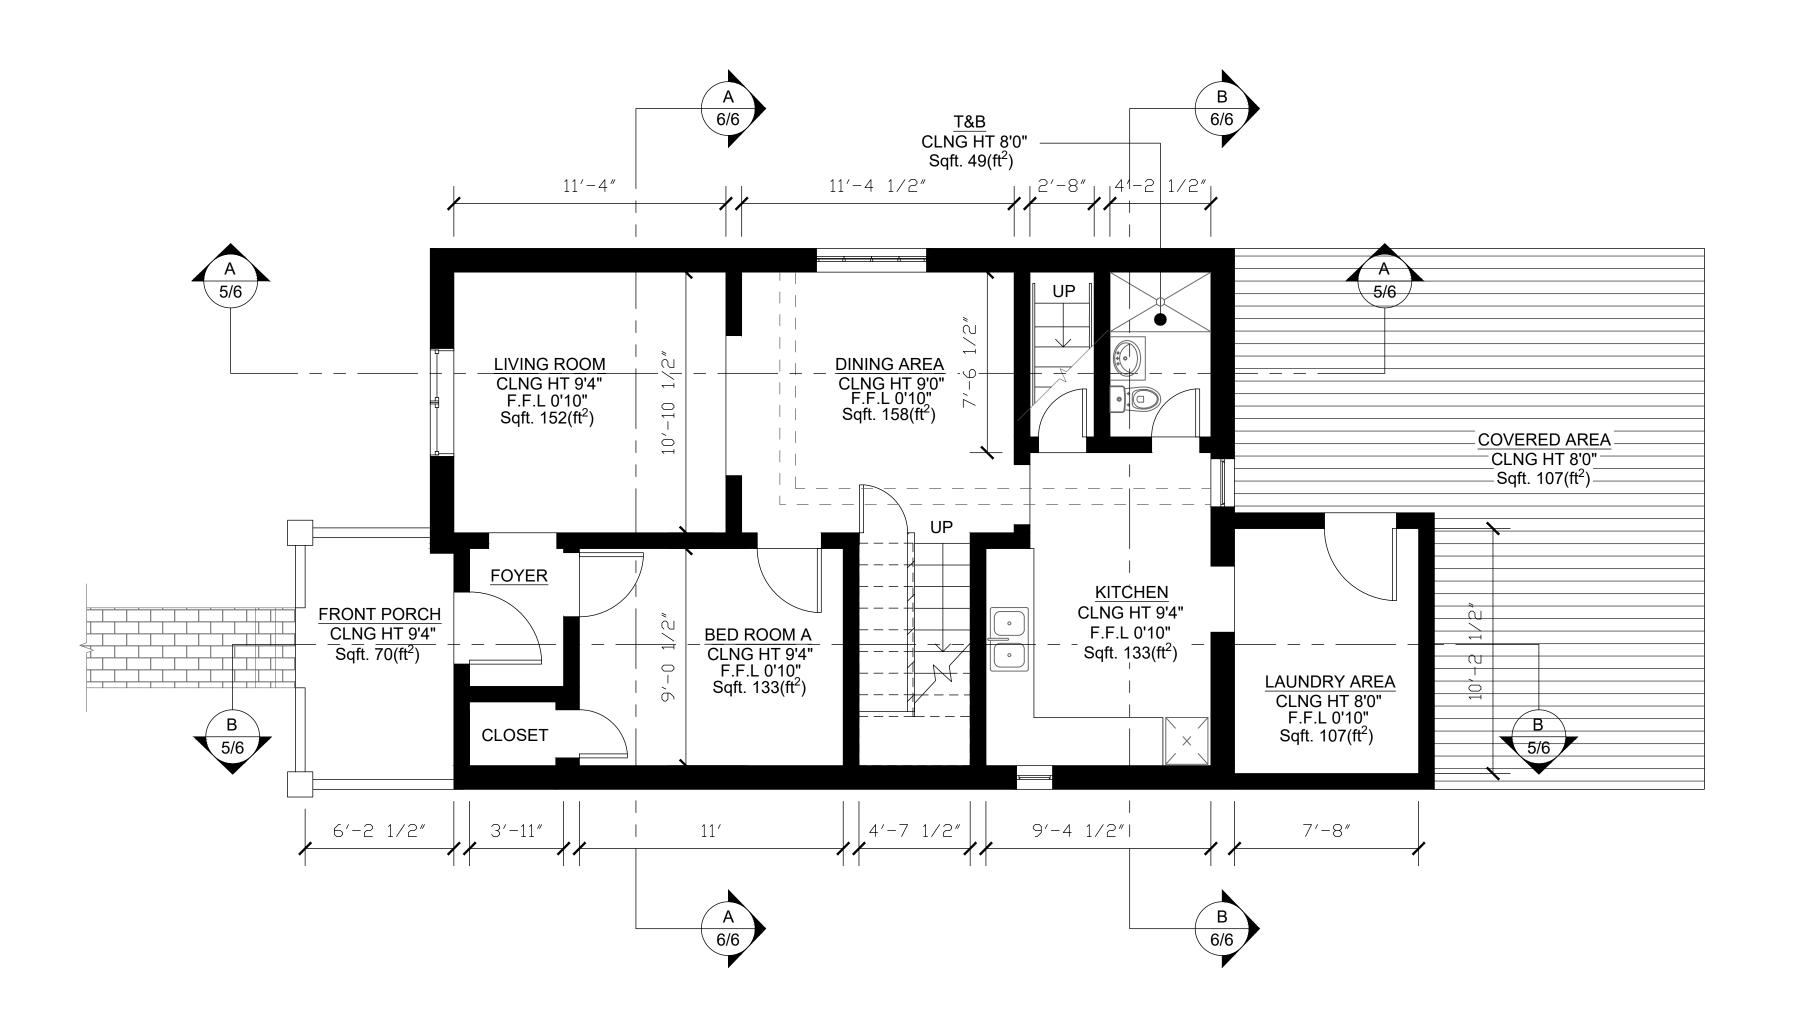

### WALL LEGEND

|                             | EXISTING WALL            |                    |     |          |  |  |
|-----------------------------|--------------------------|--------------------|-----|----------|--|--|
|                             | ABBREVIATIONS            |                    |     |          |  |  |
| T.O.P TOP OF PARAPET        |                          |                    |     |          |  |  |
| В.0                         | B.O.J BOTTOM OF JOIST    |                    |     |          |  |  |
| В.0                         | B.O.D BOTTOM OF DUCT     |                    |     |          |  |  |
| В.0                         | O.D                      | BOTTOM OF DUCT     |     |          |  |  |
| F.F.L FINISH FLOOR LINE     |                          |                    |     |          |  |  |
| N.G.L NA                    |                          | NATURAL GRADE LINE |     |          |  |  |
| CH CEILING HEIGHT           |                          |                    |     |          |  |  |
| 0                           | 0 ISSUED FOR INFORMATION |                    | RGE | 10/11/20 |  |  |
| REV: DESCRIPTION: BY: DATE: |                          | DATE:              |     |          |  |  |
| AS-BUILT                    |                          |                    |     |          |  |  |

Neurry

TITLE:

| CALE:          | DATE:           | DRAWN: | APPROVED: |
|----------------|-----------------|--------|-----------|
| 1/4'' = 1'-0'' | 10/11/20        | RGE    |           |
| ROJECT NO:     | SHEET NO:       |        | PHASE:    |
| Prop.Tours/htb | p.Tours/htb 3/6 |        | 0         |